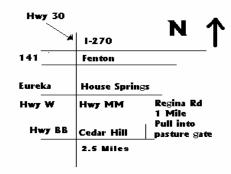

### HORSE SHOWS - 2005 Gateway Trails Association

sponsor of

Mounted Troop 2571 5834 Regina Rd.

Cedar Hill, MO 63016

Phone: (636) 274-2607