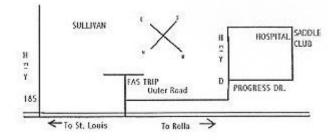

www.sullivansaddleclubsite.com

Directions from 44 Take 44 to Sullivan Exit #225 Westbound 44 turn left at end of ramp Eastbound 44 turn right at the end of ramp, Turn right onto South Service Rd (immediately after crossing overpass) Turn left onto HWY D (turn immediately after Heetco) Turn right onto Progress Dr (road just before Police Station)Turn right into Sullivan Saddle Club Show grounds