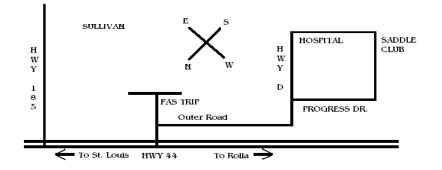

PEEWEE AND YOUTH HELMETS PREFERRED BUT NOT REQUIRED

NEGATIVE COGGINS REQUIRED HAVE READY AT GATE!!!!!

NO TENNIS SHOES ALLOWED!!!

www.sullivansaddleclubsite.com Contacts-Barb- (636) 629-5022 Vee - (573) 732-3397 Sandy – (573) 927-2369 Shawn- (573) 797- 0732 Tracy – (573) 205-9750 Day of Show (573) 468- 4320