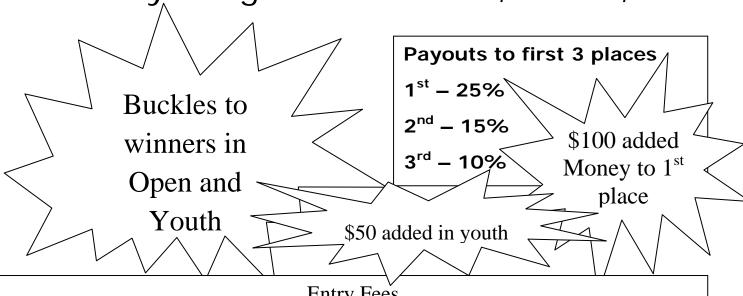

## Martha Jones Barrel Bash

September 27, 2008 - 11:00 a.m.

Callaway Rough Riders Arena, Fulton, MO

Entry Fees

\$20 entry

\$1 per person at the gate

\$ 4 office fee

\$5 exhibition (limited to first 30)