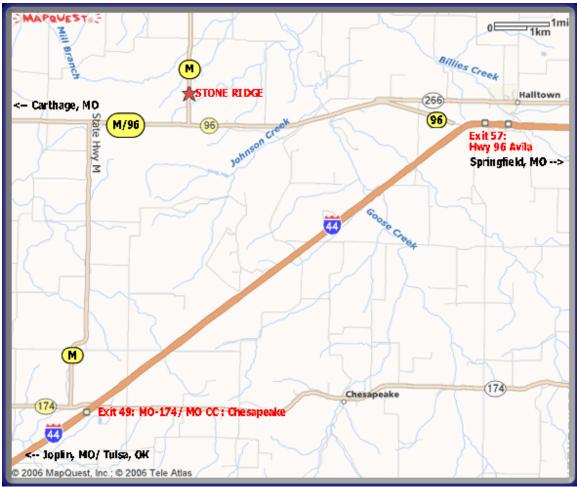

## **Directions to Stone Ridge:**

5526 Hwy M Miller, MO, 65707

## From Springfield, Missouri:

I-44 West to Exit 57 (Hwy 96 west to Avila)
Hwy 96 West ~5 miles to Hwy M
Turn North (RIGHT) on Hwy M

0.5 miles to 4th driveway on the right (at the bottom of the 2nd hill)

## From Carthage, Missouri:

Hwy 96 East ~33 miles to Hwy M
Turn North (LEFT) on Hwy M
0.5 miles to 4th driveway on the right (at the bottom of the 2nd hill)
5526 Hwy M - labrador retriever on mailbox

## From Joplin, Missouri (I-44):

I-44 East to Exit 49 ( MO-174 E / MO-CC Chesapeake)

Turn LEFT at top of ramp

Turn RIGHT on M Highway

Turn East (RIGHT) onto Hwy 96/Hwy M

Turn North (LEFT) on Hwy M

0.5 miles to 4th driveway on the right (at the bottom of the 2nd hill)

5526 Hwy M - labrador retriever on mailbox

NOTE: I-44 Exit 57 can only be accessed when westbound.
Eastbound traffic CANNOT take Exit 57.