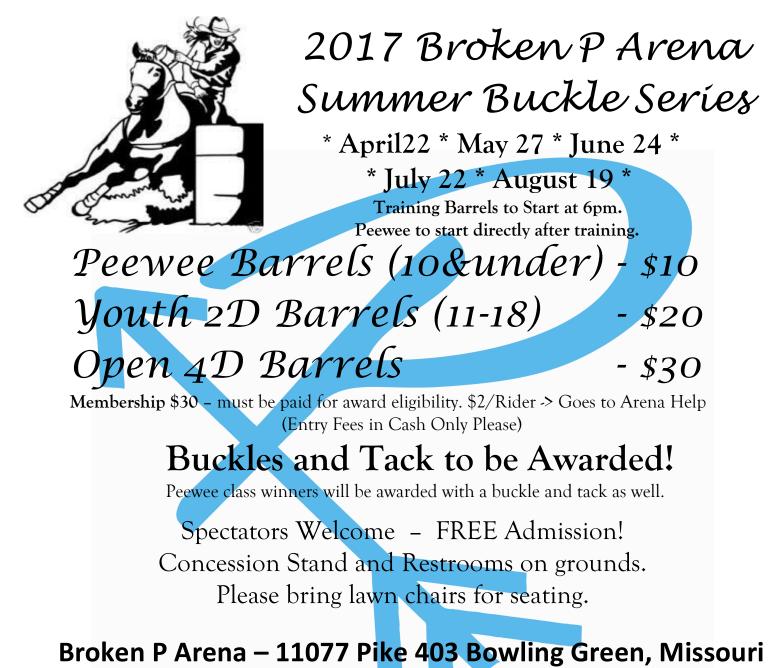

## April 1 Warm Up Show changed to April 9 (Sunday)



Directions from 61: Take Bowling Green/Ashley exit, follow Bus 61 until the 4-way, turn left onto 161, after 4 miles turn right onto Pike 403, follow until white vinyl fence is seen. It is the last drive on the left.

Broken P Arena and its staff are not responsible for any injuries, accidents or thefts that may occur at any time during

this event or while on the grounds. Contact: Paige Moore – 573-253-8475 – <u>brokenparena@gmail.com</u> Facebook: facebook.com/brokenparena Website: http://brokenparena.wixsite.com/brokenparena

See more Horse Show Information at www.mohorseshows.com