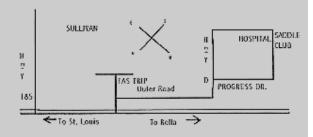

## Address: 1090 Mattox Drive Sullivan, MO 63080

For more information call Mary Loomis at 573-732-4757 or Krista Tweedy at 636-875-4774. You can also visit us online at <u>www.sullivansaddleclubsite.com</u> or on Facebook. Cancellations will be posted on <u>www.mohorseshows.com</u>.